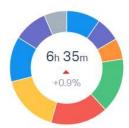

### RESPONSE TIME — COMPANY OVER ALL

#### Resolution Time

#### Resolution Time

The average amount of time it takes from the time a conversation is created to the time it is resolved. A conversation can only be resolved once and must include a reply.