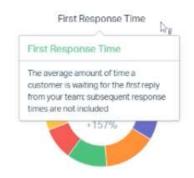

| Katelyn Ekins     | 296              | 95               | 100             |
| Ivette Villanueva | 206              | 109              | 100             |
| Mariana Chavez    | 182              | 66               | 100             |
| Jess Franco       | 173              | 65               | 0               |
| Karla Calderon    | 139              | 53               | 0               |
| Oscar Escarcega   | 57               | 25               | 0               |
| Susana Mendez     | 48               | 10               | 0               |
| Jason Wolf        | 20               | 16               | 0               |
| Dafne Gracida     | 4                | 3                | 0               |

# EMAILS BY EMPLOYEE



### RESPONSE TIME — COMPANY OVER ALL







#### First Response Time







## **RESOLUTION**

Replies to Resolve



#### Replies to Resolve

Number of replies sent to the customer before the conversation is resolved

\_\_\_\_

#### Resolution Time



#### Resolution Time

The average amount of time it takes from the time a conversation is created to the time it is resolved. A conversation can only be resolved once and must include a reply.

#### Handle Time



#### Handle Time

This represents the time from when you open the conversation to the time you press Send. If you save a draft and come back to it several times, only the final visit before sending will be captured as the handle time.





100

Katelyn Ekins

1,018 customers helped since Feb 25, 2021











Sep 1 Sep 2 Sep 3 Sep 4 Sep 5 Sep 6 Sep 7 Sep 8 Sep 9 Sep 10 Sep 11 Sep 12 Sep 13 Sep 14 Sep