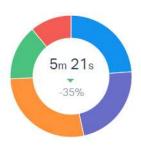

#### Handle Time

#### Handle Time

This represents the time from when you open the conversation to the time you press Send. If you save a draft and come back to it several times, only the final visit before sending will be captured as the handle time.