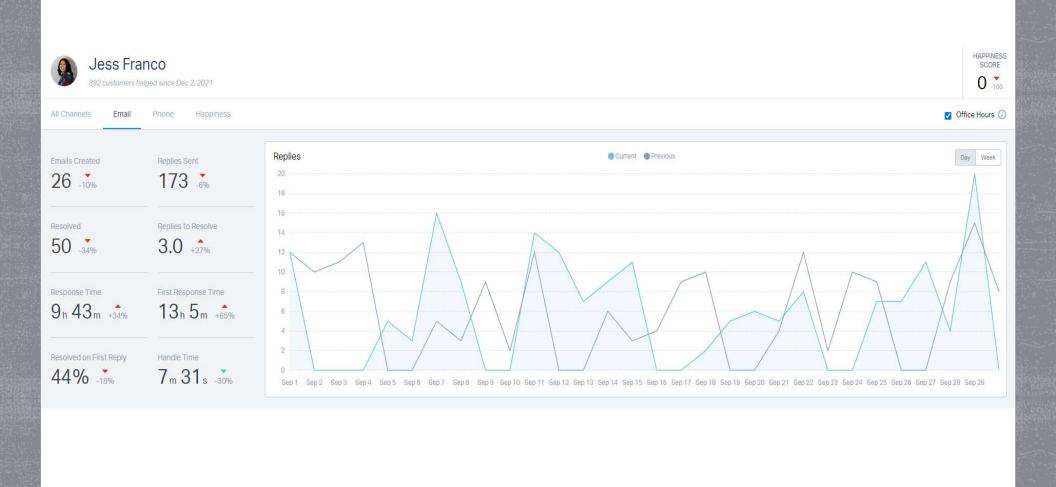

## HELP SCOUT — ANALYTICS

September 2023

| Your Team         | Replies <b>→</b> | Customers Helped | Happiness Score |
|-------------------|------------------|------------------|-----------------|
| Katelyn Ekins     | 296              | 95               | 100             |
| Ivette Villanueva | 206              | 109              | 100             |
| Mariana Chavez    | 182              | 66               | 100             |
| Jess Franco       | 173              | 65               | 0               |
| Karla Calderon    | 139              | 53               | 0               |
| Oscar Escarcega   | 57               | 25               | 0               |
| Susana Mendez     | 48               | 10               | 0               |
| Jason Wolf        | 20               | 16               | 0               |
| Dafne Gracida     | 4                | 3                | 0               |