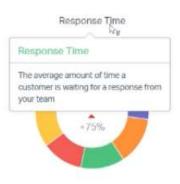

-----------|-----------------|
| Katelyn Ekins     | 296              | 95               | 100             |
| Ivette Villanueva | 206              | 109              | 100             |
| Mariana Chavez    | 182              | 66               | 100             |
| Jess Franco       | 173              | 65               | 0               |
| Karla Calderon    | 139              | 53               | 0               |
| Oscar Escarcega   | 57               | 25               | 0               |
| Susana Mendez     | 48               | 10               | 0               |
| Jason Wolf        | 20               | 16               | 0               |
| Dafne Gracida     | 4                | 3                | 0               |

# EMAILS BY EMPLOYEE



### RESPONSE TIME — COMPANY OVER ALL







#### First Response Time







## **RESOLUTION**

Replies to Resolve



#### Replies to Resolve

Number of replies sent to the customer before the conversation is resolved

\_\_\_\_

#### Resolution Time



#### Resolution Time

The average amount of time it takes from the time a conversation is created to the time it is resolved. A conversation can only be resolved once and must include a reply.

#### Handle Time



#### Handle Time

This represents the time from when you open the conversation to the time you press Send. If you save a draft and come back to it several times, only the final visit before sending will be captured as the handle time.





100

Katelyn Ekins

1,018 customers helped since Feb 25, 2021











Sep 1 Sep 2 Sep 3 Sep 4 Sep 5 Sep 6 Sep 7 Sep 8 Sep 9 Sep 10 Se