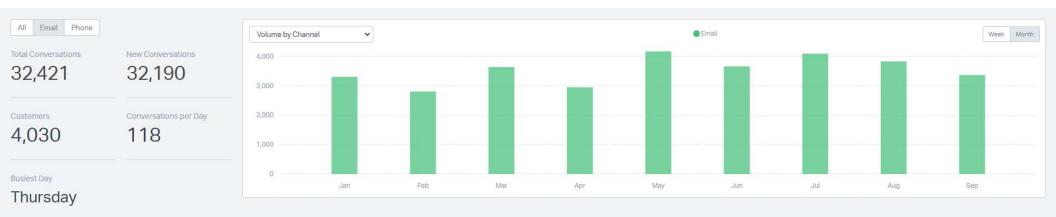

## HELP SCOUT — ANALYTICS

September 2023













| Your Team         | Replies <b>→</b> | Customers Helped | Happiness Score |
|-------------------|------------------|------------------|-----------------|
| Katelyn Ekins     | 296              | 95               | 100             |
| Ivette Villanueva | 206              | 109              | 100             |
| Mariana Chavez    | 182              | 66               | 100             |
| Jess Franco       | 173              | 65               | 0               |
| Karla Calderon    | 139              | 53               | 0               |
| Oscar Escarcega   | 57               | 25               | 0               |
| Susana Mendez     | 48               | 10               | 0               |
| Jason Wolf        | 20               | 16               | 0               |
| Dafne Gr