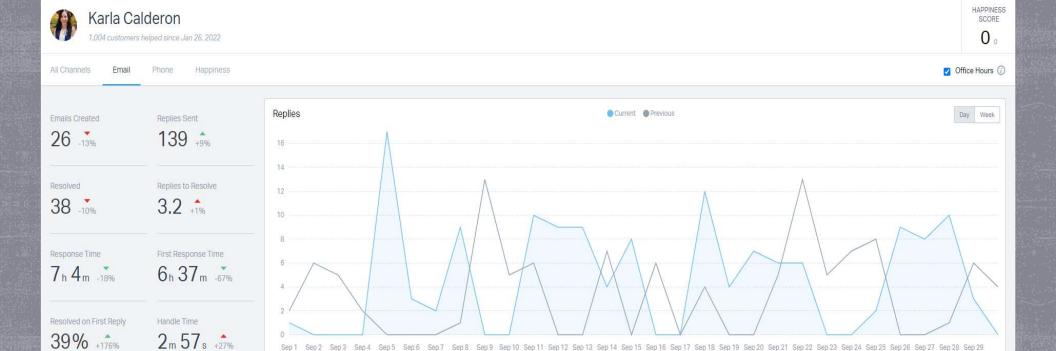

#### Replies to Resolve

Number of replies sent to the customer before the conversation is resolved

\_\_\_\_

#### Resolution Time

The average amount of time it takes from the time a conversation is created to the time it is resolved. A conversation can only be resolved once and must include a reply.

#### Handle Time

This represents the time from when you open the conversation to the time you press Send. If you save a draft and come back to it several times, only the final visit before sending will be captured as the handle time.