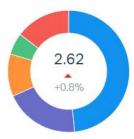

## **RESOLUTION**

Replies to Resolve

#### Replies to Resolve

Number of replies sent to the customer before the conversation is resolved

\_\_\_\_