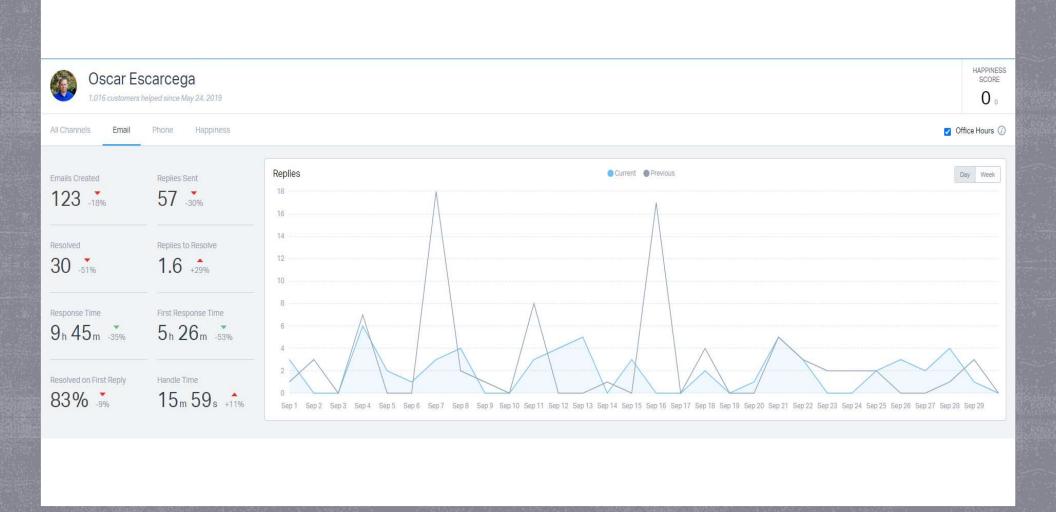

#### Replies to Resolve

Number of replies sent to the customer before the conversation is resolved

\_\_\_\_

#### Resolution Time

The average amount of time it takes from the time a conversation is created to the time it is resolved. A conversation can only be resolved once and must include a reply.

#### Handle Time

This represents the time from when you open the conversation to the time you press Send. If you save a draft and come back to it several times, only the final visit before sending will be captured as the handle time.