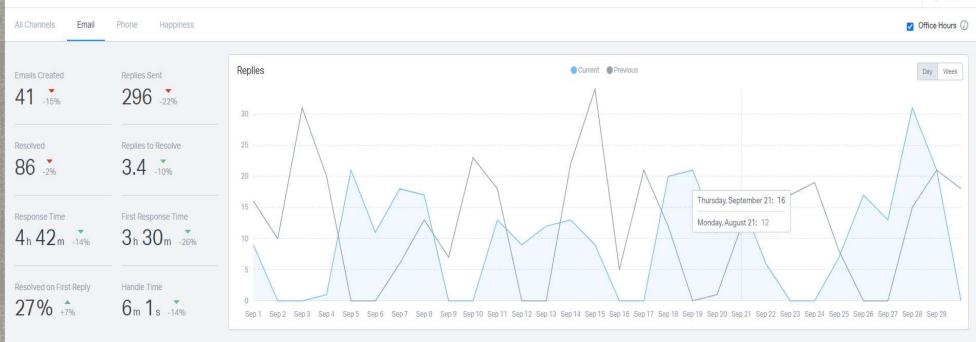

## HELP SCOUT — ANALYTICS

September 2023

| Your Team         | Replies <b>→</b> | Customers Helped | Happiness Score |
|-------------------|------------------|------------------|-----------------|
| Katelyn Ekins     | 296              | 95               | 100             |
| Ivette Villanueva | 206              | 109              | 100             |
| Mariana Chavez    | 182              | 66               | 100             |
| Jess Franco       | 173              | 65               | 0               |
| Karla Calderon    | 139              | 53               | 0               |
| Oscar Escarcega   | 57               | 25               | 0               |
| Susana Mendez     | 48               | 10               | 0               |
| Jason Wolf        | 20               | 16               | 0               |
| Dafne Gracida     | 4                | 3                | 0               |