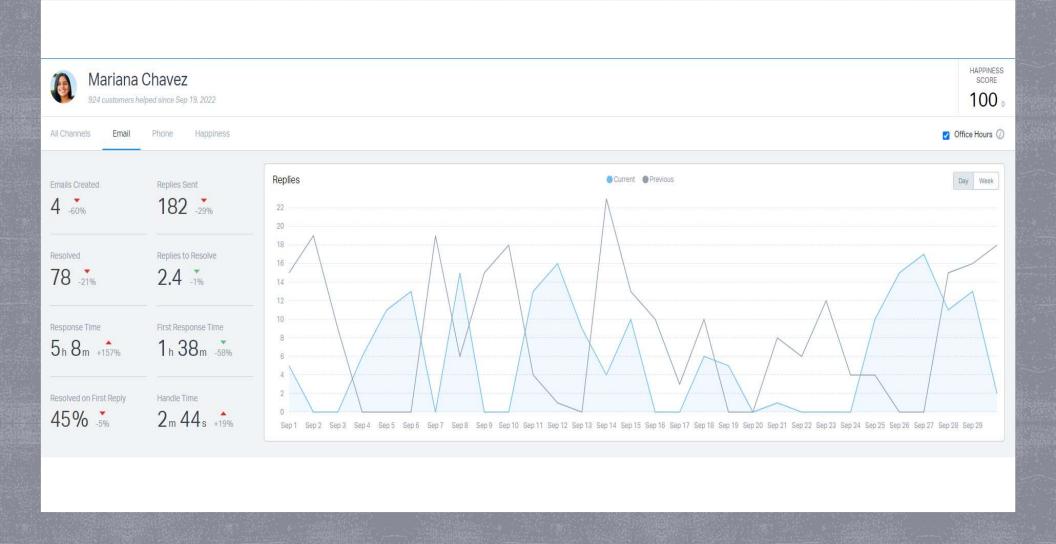

## HELP SCOUT — ANALYTICS

September 2023

| Your Team         | Replies <b>→</b> | Customers Helped | Happiness Score |
|-------------------|------------------|------------------|-----------------|
| Katelyn Ekins     | 296              | 95               | 100             |
| Ivette Villanueva | 206              | 109              | 100             |
| Mariana Chavez    | 182              | 66               | 100             |
| Jess Franco       | 173              | 65               | 0               |
| Karla Calderon    | 139              | 53               | 0               |
| Oscar Escarcega   | 57               | 25               | 0               |
| Susana Mendez     | 48               | 10               | 0               |
| Jason Wolf        | 20               | 16               | 0               |
| Dafne Gracida     | 4                | 3                | 0               |