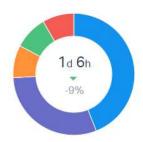

#### Resolution Time

#### Resolution Time

The average amount of time it takes from the time a conversation is created to the time it is resolved. A conversation can only be resolved once and must include a reply.