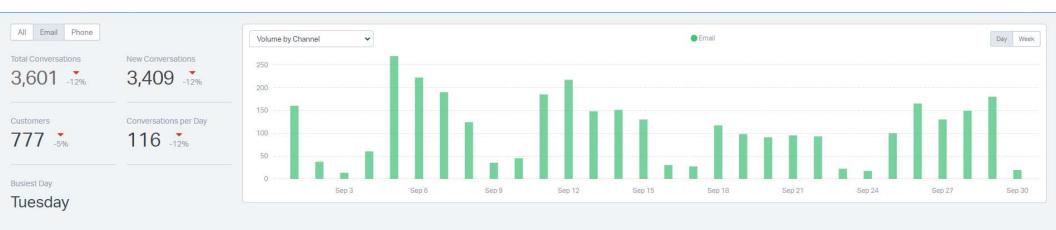

## HELP SCOUT — ANALYTICS

September 2023













| Your Team         | Replies <b>→</b> | Customers Helped | Happiness Score |
|-------------------|------------------|------------------|-----------------|
| Katelyn Ekins     | 296              | 95               | 100             |
| Ivette Villanueva | 206              | 109              | 100             |
| Mariana Chavez    | 182              | 66               | 100             |
| Jess Franco       | 173              | 65               | 0               |
| Karla Calderon    | 139              | 53               | 0               |
| Oscar Escarcega   | 57               | 25               | 0               |
| Susana Mendez     | 48               | 10               | 0               |
| Jason Wolf        | 20               | 16               | 0               |
| Dafne Gracid