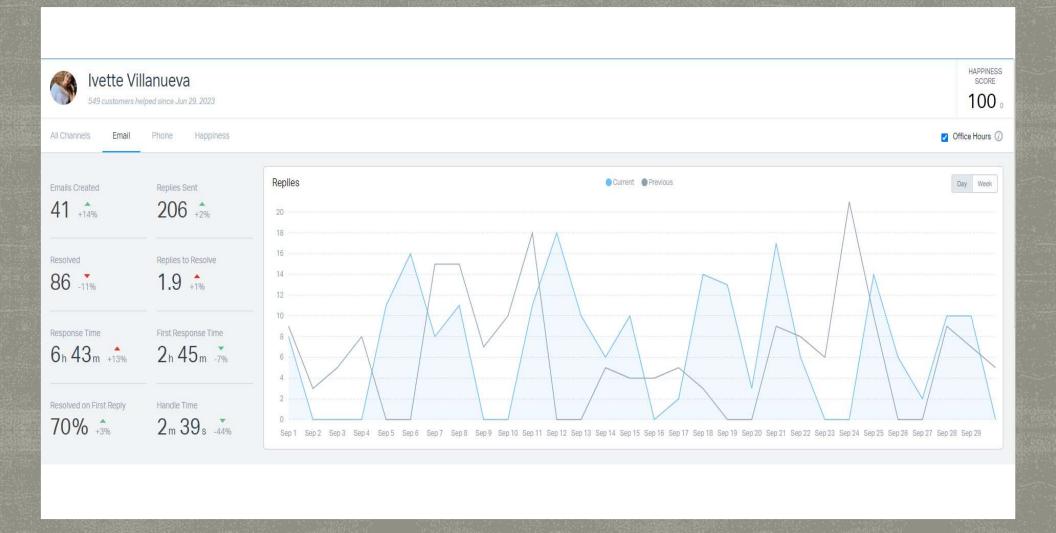

## HELP SCOUT — ANALYTICS

September 2023

| Your Team         | Replies <b>→</b> | Customers Helped | Happiness Score |
|-------------------|------------------|------------------|-----------------|
| Katelyn Ekins     | 296              | 95               | 100             |
| Ivette Villanueva | 206              | 109              | 100             |
| Mariana Chavez    | 182              | 66               | 100             |
| Jess Franco       | 173              | 65               | 0               |
| Karla Calderon    | 139              | 53               | 0               |
| Oscar Escarcega   | 57               | 25               | 0               |
| Susana Mendez     | 48               | 10               | 0               |
| Jason Wolf        | 20               | 16               | 0               |
| Dafne Gracida     | 4                | 3                | 0               |