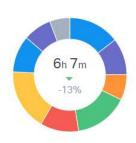

-|
| Katelyn Ekins     | 296              | 95               | 100             |
| Ivette Villanueva | 206              | 109              | 100             |
| Mariana Chavez    | 182              | 66               | 100             |
| Jess Franco       | 173              | 65               | 0               |
| Karla Calderon    | 139              | 53               | 0               |
| Oscar Escarcega   | 57               | 25               | 0               |
| Susana Mendez     | 48               | 10               | 0               |
| Jason Wolf        | 20               | 16               | 0               |
| Dafne Gracida     | 4                | 3                | 0               |

# EMAILS BY EMPLOYEE



### RESPONSE TIME — COMPANY OVER ALL







#### First Response Time







## **RESOLUTION**

Replies to Resolve



#### Replies to Resolve

Number of replies sent to the customer before the conversation is resolved

\_\_\_\_

#### Resolution Time



#### Resolution Time

The average amount of time it takes from the time a conversation is created to the time it is resolved. A conversation can only be resolved once and must include a reply.

#### Handle Time



#### Handle Time

This represents the time from when you open the conversation to the time you press Send. If you save a draft and come back to it several times, only the final visit before sending will be captured as the handle time.





100

Katelyn Ekins

1,018 customers helped since Feb 25, 2021











Sep 1 Sep 2 Sep 3 Sep 4 Sep 5 Sep 6 Sep 7 Sep 8 Sep 9 Sep 10 Sep 11 Sep 12 Sep 13 Sep 14 Se